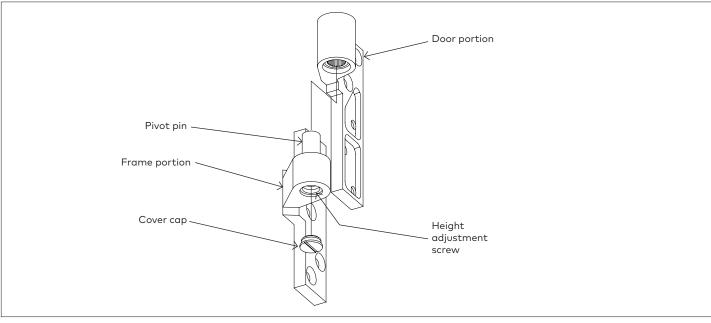

## 1.1 Install pivot

- 1.1.1 Prepare door and frame according to template.
- 1.1.2 Install door.
- 1.1.3 Fasten frame portion of pivot.
- 1.1.4 Fasten door portion of pivot.
- 1.1.5 Adjust vertical height of door, if necessary.
- 1.1.6 Remove cover cap.

- 1.1.7 Adjust door height:
  - Turn height adjustment screw clockwise to raise door
- Turn height adjustment screw counter-clockwise to lower door.
- 1.1.8 Replace cover cap.

NOTE: When intermediate pivots are used in conjunction with the BTS Series Floor Closer, the entire wieght of the door must rest firmly on the floor closer spindle.