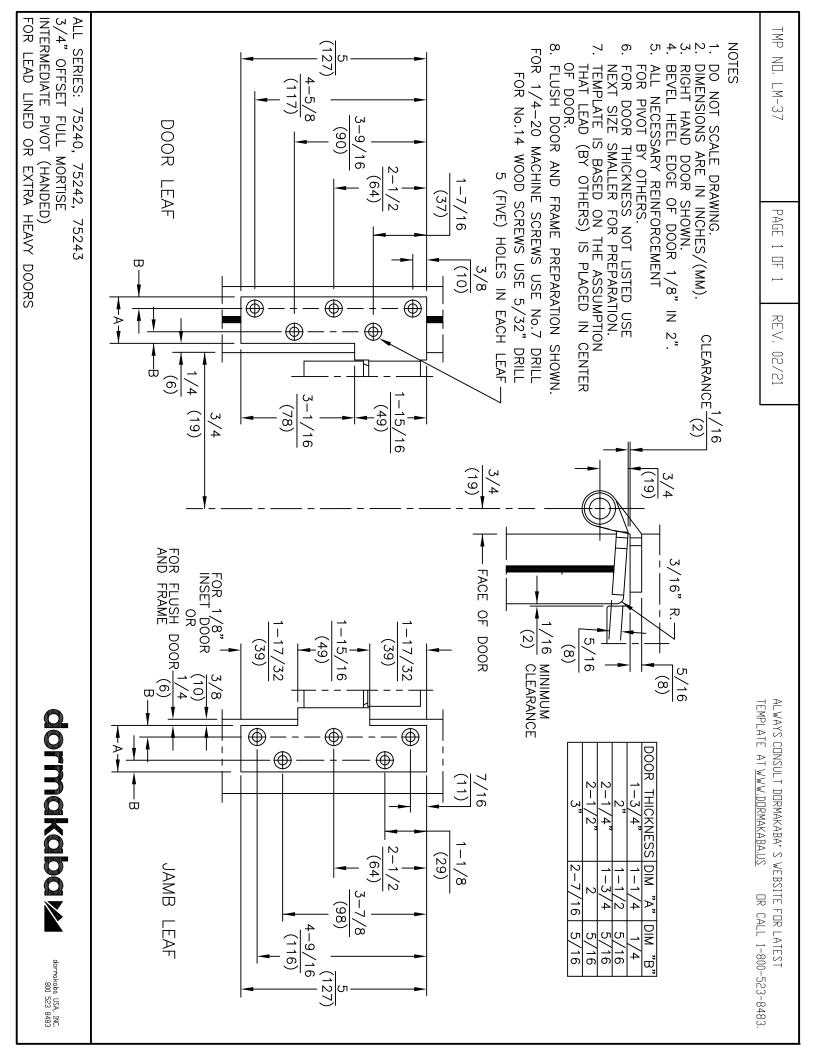

## Installation Instructions

3/4" Offset Lead Lined Intermediate Pivot For use with 75240, 75242, 75243